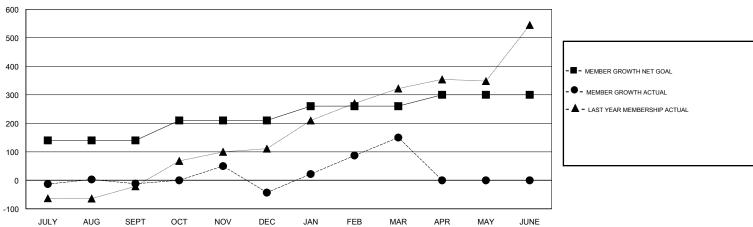

(including transfers) 2 0 140 80 84 JULY/AUG/SEPT JULY/AUG/SEPT 70 138 154 OCT/NOV/DEC OCT/NOV/DEC 3 50 248 37 1 1 JAN/FEB/MAR JAN/FEB/MAR 0 0 40 0 0 APR/MAY/JUNE APR/MAY/JUNE

## GOALS AND ACTUAL MEMBERS CUMULATIVE

| DROPPED CLUBS: 5  DROPPED MEMBERS |     | 56 CLUBS OF 99 ADDED 1 OR MORE<br>NEW MEMBERS | GENDER DISTRIBUTION  MALE 3,119 (78.05%)  FEMALE 877 (21.95%)  Women Percentage Fiscal Year Goal: 3% |       |
|-----------------------------------|-----|-----------------------------------------------|------------------------------------------------------------------------------------------------------|-------|
| DECEASED                          | 11  | CLICK HERE FOR CUMULATIVE  MEMBERSHIP DATA    | TOTAL FAMILY UNIT MEMBERS                                                                            | 1,247 |
| CLUB CANCELLED                    | 76  |                                               |                                                                                                      |       |
| OTHER                             | 188 |                                               | FAMILY MEMBERS PAYING HALF DUES                                                                      | 640   |
| TOTAL                             | 275 |                                               |                                                                                                      |       |