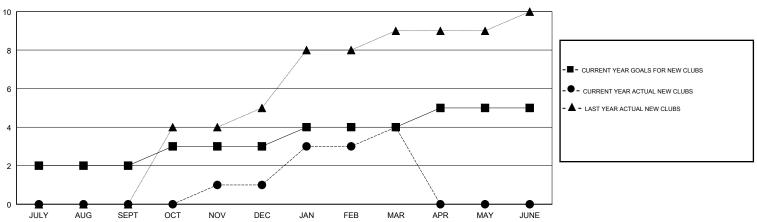

(including transfers) 2 0 140 80 84 JULY/AUG/SEPT JULY/AUG/SEPT 70 138 154 OCT/NOV/DEC OCT/NOV/DEC 3 50 248 37 1 1 JAN/FEB/MAR JAN/FEB/MAR 0 0 40 0 0 APR/MAY/JUNE APR/MAY/JUNE

### GOALS AND ACTUAL NEW CLUBS CUMULATIVE